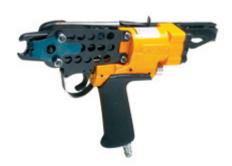

## **Features**

Aluminium Housing

Rubber Comfort Grip

Trigger Operated

Air Return Mechanism

| SPECIFICATION             |           |           |                    |                        |                    |
|---------------------------|-----------|-----------|--------------------|------------------------|--------------------|
| Power type                | Pneumatic |           | Operating press    | ure                    | 5.86 - 6.89 BAR    |
| Weight                    | 2.80 kg   |           |                    |                        | 85.00 - 100.00 PSI |
| Width                     | 89 mm     |           | Air Consumption    | Ltr.per shot @ 5.6 bar | 3.3                |
| Length                    | 335.8 mm  |           | Air fitting thread | type                   | 1/4 BSP            |
| Height                    | 188 mm    |           | Noise              | LPA 1sd                | 86.38              |
| Magazine capacity (max)   | 140       |           |                    | LWA 1sd                | 91.47              |
| RING 16 Series Fasteners: |           |           |                    | LPA 1s, 1m             | 78.47              |
| Diameter (mm)             | 1.6 (min) | 1.6 (max) | Vibration / Unce   | rtainty                | < 2.5 / N/A m/s2   |
| Opened size (mm)          | 19        |           |                    |                        |                    |
| Closed size (mm)          | 4.8 (min) | 8.7 (max) |                    |                        |                    |