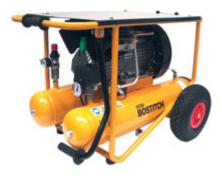

## **Compressor Details**

Powerful, heavy duty compressor. The ""Bulldog"™ compressor has been designed with heavy use in mind. The low RPM motor gives high durability but also high performance, with an air displacement up to 300lt/min. Low (1450) RPM motor for durability.

| SPECIFICATION       |          |                 |       |     |
|---------------------|----------|-----------------|-------|-----|
| Weight              | 49.00 kg | Noise (db @ 1m) | LWP   | 72  |
| Width               | 420 mm   |                 | LWA   |     |
| Length              | 560 mm   | Voltage         | 230   |     |
| Height              | 533 mm   | Output          | HP    | 2.5 |
| Max pressure (BAR)  | 10       |                 | kW    | 1.8 |
| Max pressure (PSI)  | 145      | Tank Ltrs       | 2 x 9 |     |
| Lt-min displacement | 300      |                 |       |     |
| Lt-min FAD @7bar    | 200      |                 |       |     |
|                     |          |                 |       |     |