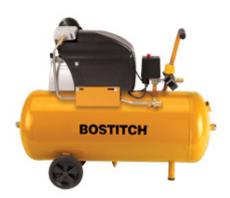

## **Compressor Details**

Featuring a tank with over double the capacity of the 24 litre version, this compressor is ideal for situations where minimal motor running is required.

The design includes ball style drain valves and a lubricated pump for maximum durability.

50 litre tank and powerful 2.2hp motor, gives over 230 litres per minute air displacement.

Oil lubricated pump for long term durability and performance.

Ball style drain valve designed for easy access and better durability.

Oversized Twin output gauges and easy to use regulator makes setting correct air pressure quick and easy.

Complete with 10 metre hose.

| SPECIFICATION       |          |                 |     |      |
|---------------------|----------|-----------------|-----|------|
| Weight              | 36.00 kg | Noise (db @ 1m) | LWP | 71.2 |
| Max pressure (BAR)  | 10       |                 | LWA | 94   |
| Max pressure (PSI)  | 145      | Voltage         | 230 |      |
| Lt-min displacement | 233      | Output          | HP  | 2.5  |
| Lt-min FAD @7bar    | 108      |                 | kW  | 1.8  |
|                     |          | Tank Ltrs       | 50  |      |