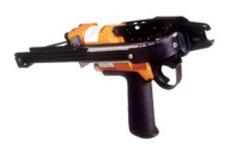

Diameter: 1.8 - 1.8mm Crown: 15 - 15mm Opened size: 19mm Closed size: 4.8 - 8.7mm

## Features

Aluminium Housing

Rubber Comfort Grip

Trigger Operated

Air Return Mechanism

| SPECIFICATION             |           |           |                         |                        |                    |
|---------------------------|-----------|-----------|-------------------------|------------------------|--------------------|
| Power type                | Pneumatic |           | Operating pressu        | ure                    | 5.86 - 6.89 BAR    |
| Weight                    | 1.30 kg   |           |                         |                        | 85.00 - 100.00 PSI |
| Width                     | 89 mm     |           | Air Consumption         | Ltr.per shot @ 5.6 bar | 3.3                |
| Length                    | 335.3 mm  |           | Air fitting thread type |                        | 1/4 BSP            |
| Height                    | 188 mm    |           | Noise                   | LPA 1sd                | 86.38              |
| Magazine capacity (max)   | 130       |           |                         | LWA 1sd                | 91.47              |
| RING 15 Series Fasteners: |           |           |                         | LPA 1s, 1m             | 78.47              |
| Diameter (mm)             | 1.8 (min) | 1.8 (max) | Vibration / Uncer       | tainty                 | < 2.5 / N/A m/s2   |
| Crown (mm)                | 15 (min)  | 15 (max)  |                         |                        |                    |
| Opened size (mm)          | 19        |           |                         |                        |                    |
| Closed size (mm)          | 4.8 (min) | 8.7 (max) |                         |                        |                    |