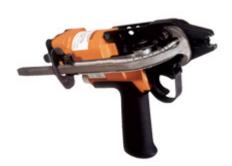

## **Features**

Aluminium Housing

Rubber Comfort Grip

Trigger Operated

Air Return Mechanism

| SPECIFICATION              |           |           |                    |                          |                    |
|----------------------------|-----------|-----------|--------------------|--------------------------|--------------------|
| Power type                 | Pneumatic |           | Operating press    | ure                      | 5.86 - 7.93 BAR    |
| Weight                     | 2.90 kg   |           |                    |                          | 85.00 - 115.00 PSI |
| Width                      | 96.5 mm   |           | Air Consumption    | n Ltr.per shot @ 5.6 bar | 3.3                |
| Length                     | 269.2 mm  |           | Air fitting thread | type                     | 1/4 BSP            |
| Height                     | 188 mm    |           | Noise              | LPA 1sd                  | 86.38              |
| Magazine capacity (max)    | 140       |           |                    | LWA 1sd                  | 91.47              |
| RING 516 Series Fasteners: |           |           |                    | LPA 1s, 1m               | 78.47              |
| Diameter (mm)              | 1.6 (min) | 1.6 (max) | Vibration / Unce   | rtainty                  | < 2.5 / N/A m/s2   |
| Opened size (mm)           | 12.5      |           |                    |                          |                    |
| Closed size (mm)           | 3.2 (min) | 5.6 (max) |                    |                          |                    |