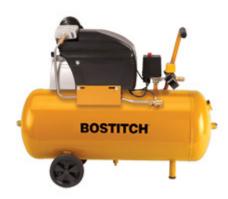

## **Compressor Details**

Featuring a tank with over double the capacity of the 24 litre version, this compressor is ideal for situations where minimal motor running is required. The design includes ball style drain valves and a lubricated pump for maximum durability.
50 litre tank and powerful 2.2hp motor, gives over 230 litres per minute air displacement.
Oil lubricated pump for long term durability and performance.
Ball style drain valve designed for easy access and better durability.
Oversized Twin output gauges and easy to use regulator makes setting correct air pressure quick and easy.
Complete with 10 metre hose.