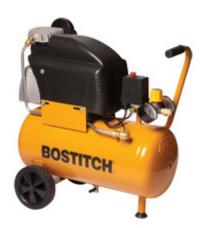

## **Compressor Details**

With a 24 litre tank and a host of features selected for long term performance, including ball style drain valves and a lubricated pump, this unit is the perfect entry level compressor, and is available in both 240v or 110v versions.

24 litre tank and powerful 2.2hp motor, gives over 230 litres per minute air displacement.

Oil lubricated pump for long term durability and performance.

Ball style drain valve designed for easy access and better durability.

Oversized twin output gauges and easy to use regulator makes setting correct air pressure quick and easy.

Complete with 10 metre hose.

| SPECIFICATION       |          |                 |     |     |
|---------------------|----------|-----------------|-----|-----|
| Weight              | 25.00 kg | Noise (db @ 1m) | LWP | 72  |
| Max pressure (BAR)  | 10       |                 | LWA | 94  |
| Max pressure (PSI)  | 145      | Voltage         | 110 |     |
| Lt-min displacement | 233      | Output          | HP  | 2.5 |
| Lt-min FAD @7bar    | 100      |                 | kW  | 1.8 |
|                     |          | Tank Ltrs       | 24  |     |