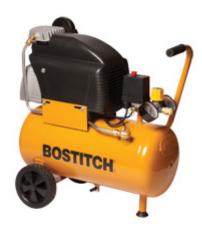

## **Compressor Details**

With a 24 litre tank and a host of features selected for long term performance, including ball style drain valves and a lubricated pump, this unit is the perfect entry level compressor, and is available in both 240v or 110v versions.

24 litre tank and powerful 2.2hp motor, gives over 230 litres per minute air displacement.

Oil lubricated pump for long term durability and performance.

Ball style drain valve designed for easy access and better durability.

Oversized twin output gauges and easy to use regulator makes setting correct air pressure quick and easy.

Complete with 10 metre hose.

| SPECIFICATION       |          |                 |     |     |
|---------------------|----------|-----------------|-----|-----|
| Weight              | 25.00 kg | Noise (db @ 1m) | LWP | 72  |
| Max pressure (BAR)  | 10       |                 | LWA | 94  |
| Max pressure (PSI)  | 145      | Voltage         | 230 |     |
| Lt-min displacement | 233      | Output          | HP  | 2.5 |
| Lt-min FAD @7bar    | 108      |                 | kW  | 1.8 |
|                     |          | Tank Ltrs       | 24  |     |